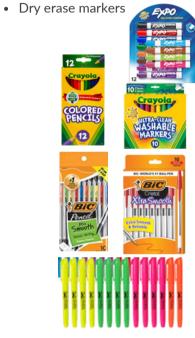

### **ITEMS NEEDED**

- Pencils #2 & colored pencils (12 ct)
- Pens (red, blue and black)
- Washable Markers (8 ct)
- "Pipsqueaks" markers (10 ct)
- Regular size markers (8-10 ct)
- Highlighters (4 of each color)
- Crayons (24 ct)
- Mechanical pencils with erasers