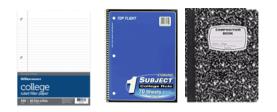

# **ITEMS NEEDED**

- Notebook paper loose leaf packages (college rule and wide ruled)
- Composition books (college ruled)
- Spiral notebooks (1 subject college and wide ruled)

• Index cards (3x5 lined)

- Scissors (blunt tip)
- Paints, Watercolor (1 set)
- Ruler with inches & centimeters
- Headphones
- Computer Stylus
- Earbuds
- Pink Pearl erasers