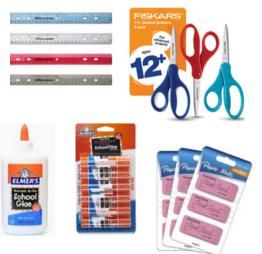

# **ITEMS NEEDED**

- Notebook paper loose leaf packages (college rule and wide ruled)
- Composition books (college ruled)
- Spiral notebooks (1 subject college and wide ruled)

• Index cards (3x5 lined)

- Scissors (blunt tip)
- Paints, Watercolor (1 set)
- Ruler with inches & centimeters
- Headphones
- Computer Stylus
- Earbuds
- Pink Pearl erasers